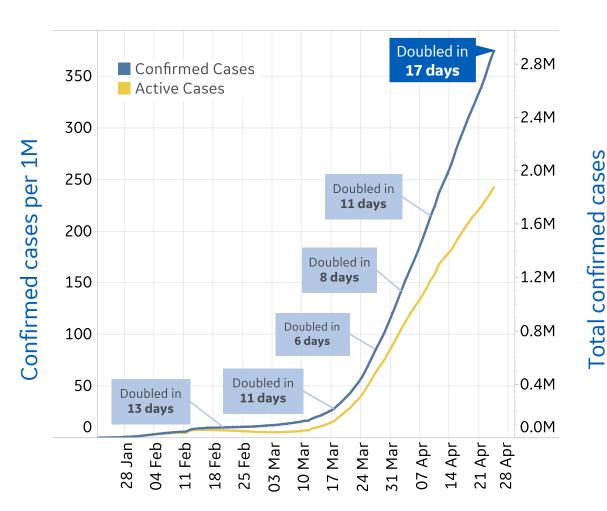

### **Global Confirmed & Active Cases**

#### **Trend since 22 Jan**

**Today per 1M** 

Active cases = Confirmed - Recovered - Deaths

| Per 1M:      | Today   | Change |
|--------------|---------|--------|
| Active Cases | 243     | +3%    |
| Confirmed    | 11 new  | +3%    |
| Deaths       | 0.8 new | +3%    |
| Recovered    | 4 new   | +4%    |

cases