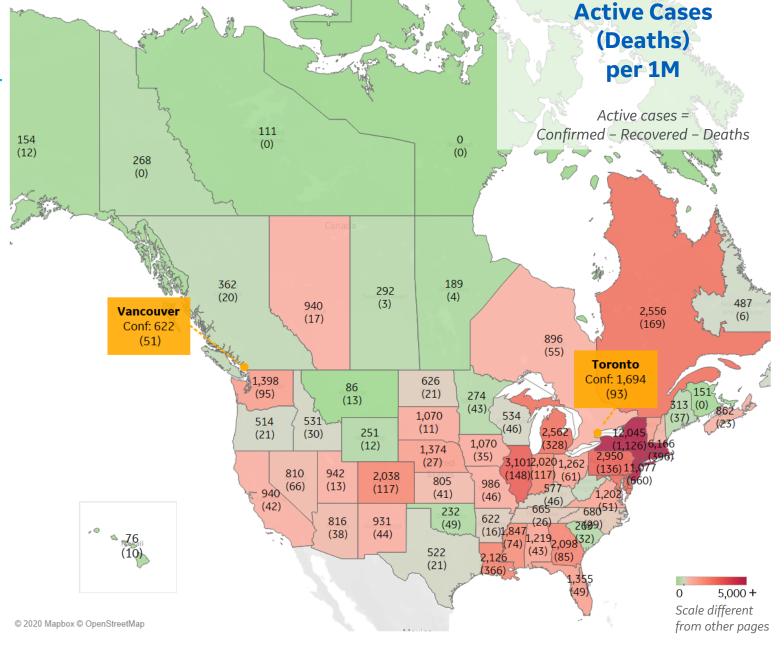

### **US & Canada**

#### **Per 1M in Region**

|              | Today  | Change |
|--------------|--------|--------|
| Active Cases | 2,199  | +4%    |
| Confirmed    | 93 new | +4%    |
| Deaths       | 5 new  | +4%    |
| Recovered    | 6 new  | +2%    |

| New York      | 12,045 |
|---------------|--------|
| New Jersey    | 11,077 |
| Connecticut   | 6,354  |
| Rhode Island  | 6,204  |
| Massachusetts | 6,166  |
| DC            | 4,084  |
| Illinois      | 3,101  |
| Pennsylvania  | 2,950  |
| Michigan      | 2,562  |
| Louisiana     | 2,126  |