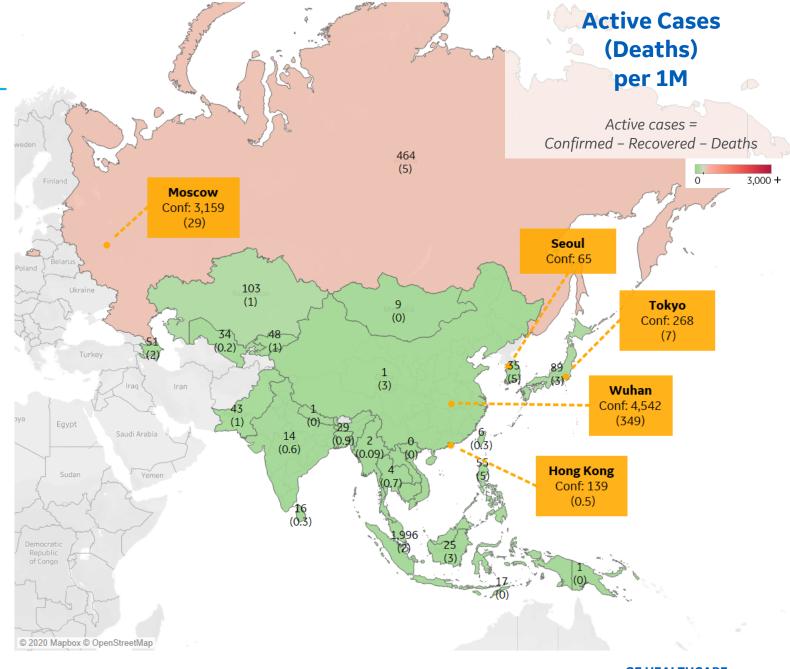

### Asia

#### **Per 1M in Region**

|              | Today    | Change |
|--------------|----------|--------|
| Active Cases | 34       | +6%    |
| Confirmed    | 2 new    | +4%    |
| Deaths       | 0.05 new | +2%    |
| Recovered    | 0.4 new  | +2%    |

| Singapore   | 1,996 |
|-------------|-------|
| Russia      | 464   |
| Kazakhstan  | 103   |
| Japan       | 89    |
| Malaysia    | 58    |
| Philippines | 55    |
| Azerbaijan  | 51    |
| Kyrgyzstan  | 48    |
| Pakistan    | 43    |
| South Korea | 35    |
|             |       |

<sup>\*</sup> Excludes regions with population < 1M