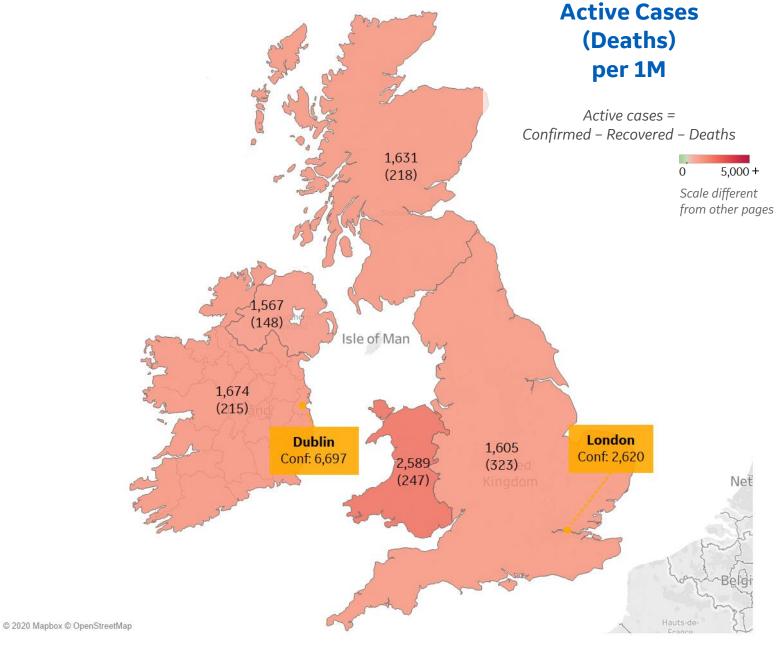

### **UK & Ireland**

#### **Per 1M in Region**

|              | Today   | Change |
|--------------|---------|--------|
| Active Cases | 1,877   | +3%    |
| Confirmed    | 73 new  | +3%    |
| Deaths       | 12 new  | +4%    |
| Recovered    | 0.7 new | +0.5%  |

| Wales            | 2,589 |
|------------------|-------|
| Ireland          | 1,674 |
| Scotland         | 1,631 |
| England          | 1,605 |
| Northern Ireland | 1,567 |