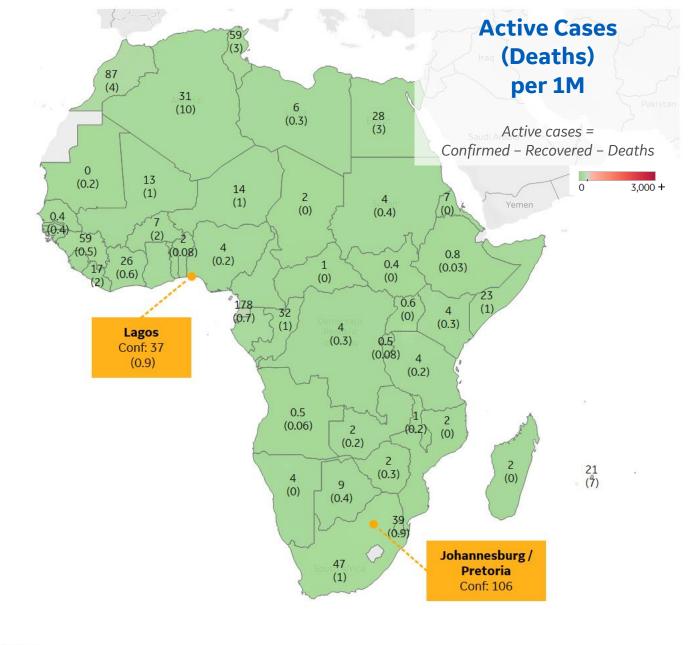

### **Africa**

#### **Per 1M in Region**

|              | Today    | Change |
|--------------|----------|--------|
| Active Cases | 15       | +4%    |
| Confirmed    | 0.9 new  | +4%    |
| Deaths       | 0.04 new | +4%    |
| Recovered    | 0.3 new  | +5%    |

| <b>Equatorial Guinea</b> | 178 |
|--------------------------|-----|
| Morocco                  | 87  |
| Gabon                    | 64  |
| Guinea                   | 59  |
| Tunisia                  | 59  |
| South Africa             | 47  |
| Eswatini                 | 39  |
| Ghana                    | 37  |
| Congo (Brazzavil         | 32  |
| Algeria                  | 31  |

<sup>\*</sup> Excludes regions with population < 1M