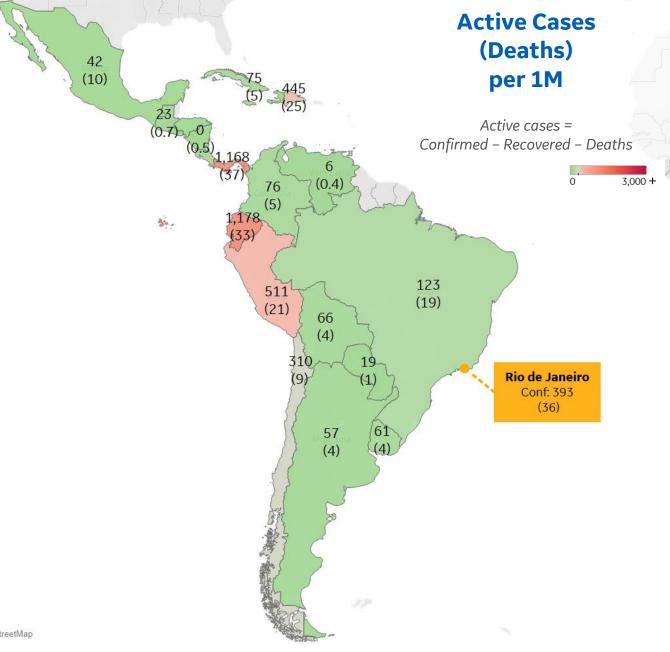

### **Latin & South America**

#### **Per 1M in Region**

|              | Today  | Change |
|--------------|--------|--------|
| Active Cases | 147    | +6%    |
| Confirmed    | 20 new | +9%    |
| Deaths       | 1 new  | +10%   |
| Recovered    | 11 new | +14%   |

| Ecuador         | 1,178 |
|-----------------|-------|
| Panama          | 1,168 |
| Peru            | 511   |
| Dominican Repub | 445   |
| Chile           | 310   |
| Brazil          | 123   |
| Jamaica         | 91    |
| Costa Rica      | 87    |
| Colombia        | 76    |
| Cuba            | 75    |

<sup>\*</sup> Excludes regions with population < 1M