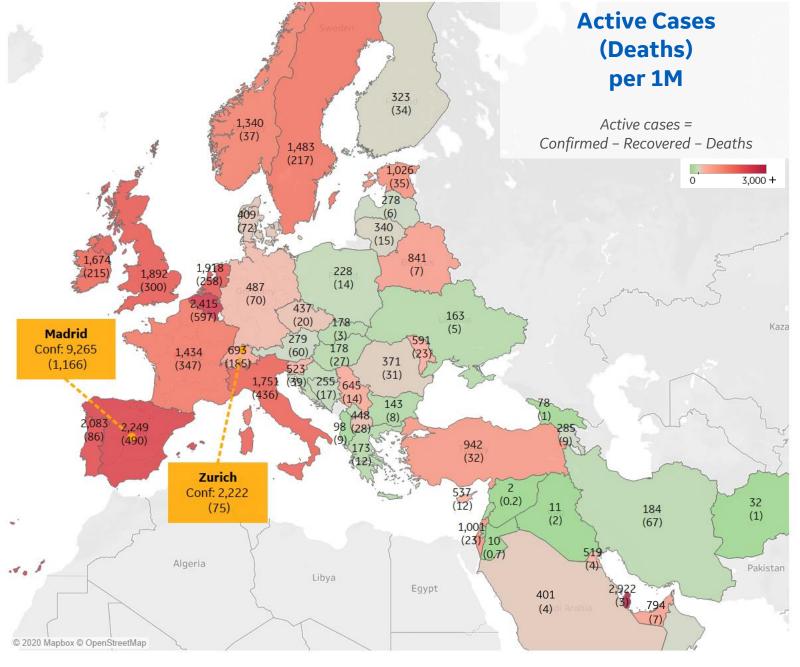

## **Europe & Middle East**

#### **Per 1M in Region**

|              | Today  | Change |
|--------------|--------|--------|
| Active Cases | 830    | +1%    |
| Confirmed    | 29 new | +2%    |
| Deaths       | 3 new  | +2%    |
| Recovered    | 17 new | +3%    |

| Qatar       | 2,922 |
|-------------|-------|
| Belgium     | 2,415 |
| Spain       | 2,249 |
| Portugal    | 2,083 |
| Netherlands | 1,918 |
| UK          | 1,892 |
| Italy       | 1,751 |
| Ireland     | 1,674 |
| Sweden      | 1,483 |
| France      | 1,434 |