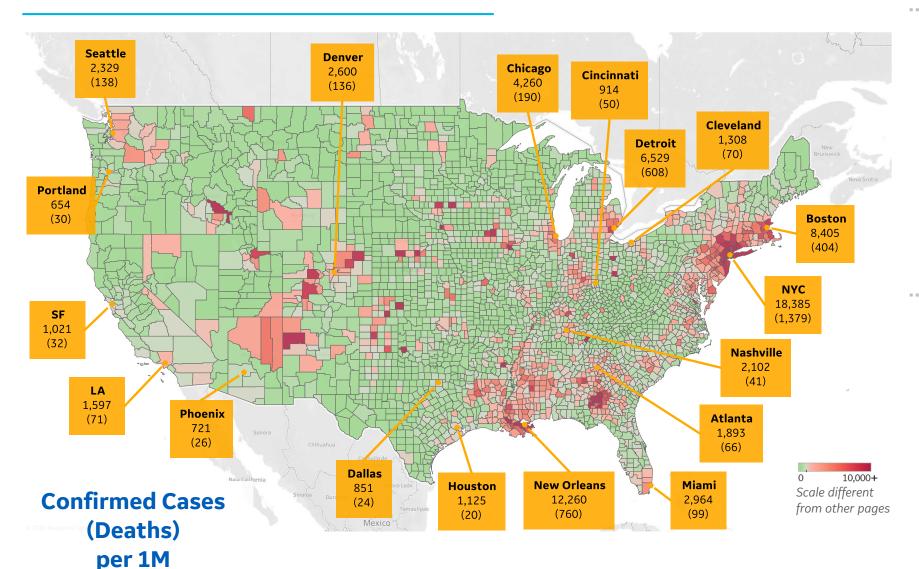

# **US by County & Metro Area**

#### **Top 10 Northeast Counties**

Confirmed Cases per 1M

| Rockland County, NY    | 34,044 |
|------------------------|--------|
| Westchester County, NY | 28,146 |
| Nassau County, NY      | 24,908 |
| Passaic County, NJ     | 21,398 |
| Suffolk County, NY     | 21,243 |
| Orange County, NY      | 20,712 |
| Union County, NJ       | 20,712 |
| Hudson County, NJ      | 19,880 |
| New York City*         | 18,606 |
| Bergen County, NJ      | 15,810 |
|                        |        |

#### **Top 10 Other US Counties**

#### Confirmed Cases per 1M

| Orleans Parish, LA         | 16,140 |
|----------------------------|--------|
| Jefferson Parish, LA       | 13,889 |
| Wayne County, MI           | 8,807  |
| Macomb County, MI          | 5,880  |
| Cook County, IL            | 5,642  |
| Oakland County, MI         | 5,472  |
| Prince George's County, MD | 5,273  |
| District of Columbia, DC   | 5,241  |
| Marion County, IN          | 4,901  |
| Weld County, CO            | 4,407  |
|                            |        |

**Note:** Includes counties ≥ 250K population

<sup>\*</sup> New York City counties aggregated into one reporting area