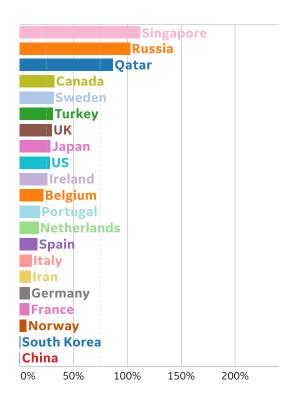

| 3         | 0      | 1         | 105       | 3               | 13                 |
| South Korea | 35              | 0         | 0      | 2         | 209       | 5               | 170                |
| China       | 1               | 0         | 0      | 0         | 58        | 3               | 54                 |
| Total World | 243             | 11        | 1      | 4         | 375       | 26              | 106                |

**Worldwide,** reported deaths surpassed 200,000, or 0.003% of the population

Recovered cases in **Turkey** increased 55% in the last 3 days



### **Trends in Active Cases**







# **Fatality Rate over time by Country**







# Percent Change in Case Volume by Country



#### **Over Previous 7 days**

#### **Active Cases**



#### **Confirmed Cases**



#### **Reported Recoveries**



<sup>\*</sup> Ireland shows a 11891% increase in recoveries due to batched reporting

#### **Reported Deaths**





# Feature: Fatalities by Age in Select States



#### **Select Case Fatality Rates**

Early reported estimates of death rates among confirmed cases of coronavirus, by age. Table based on published data from Louisiana, Michigan, New Jersey, and Massachusetts

| Age (Yrs) | Case Fatality Rate (%) |
|-----------|------------------------|
| 70+       | 19.2%                  |
| 50-69     | 3.7%                   |
| 30-49     | 0.8%                   |
| 0-29      | 0.3%                   |

#### **Pre-existing Conditions: LA**

Percent of coronavirus deaths attributed to preexisting conditions in the state of Louisiana.

| Pre-existing conditio