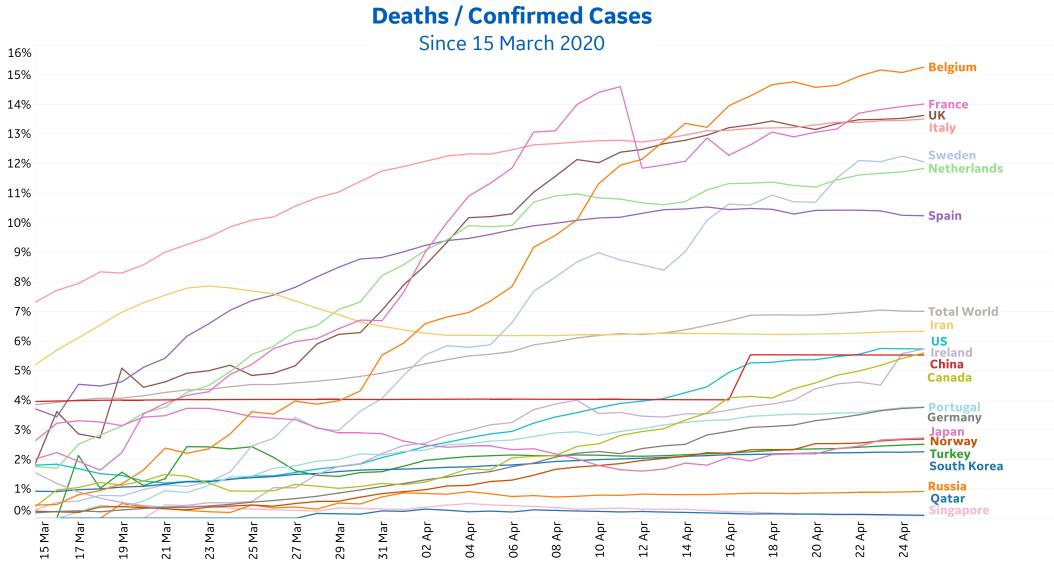

4             | 14        | 1      | 19        | 1,064     | 67              | 812                |
| Japan       | 89              | 3         | 0      | 1         | 105       | 3               | 13                 |
| South Korea | 35              | 0         | 0      | 2         | 209       | 5               | 170                |
| China       | 1               | 0         | 0      | 0         | 58        | 3               | 54                 |
| Total World | 243             | 11        | 1      | 4         | 375       | 26              | 106                |

**Worldwide,** reported deaths surpassed 200,000, or 0.003% of the population

Recovered cases in **Turkey** increased 55% in the last 3 days



### **Trends in Active Cases**







# **Fatality Rate over time by Country**







# Percent Change in Case Volume by Country



#### **Over Previous 7 days**

#### **Active Cases**



#### **Confirmed Cases**



#### **Reported Recoveries**



<sup>\*</sup> Ireland shows a 11891% increase in recoveries due to batched reporting

#### **Reported Deaths**





# Feature: Fatalities by Age in Select States



#### **Select Case Fatality Rates**

Early reported estimates of death rates among confirmed cases of coronavirus, by age. Table based on published data from Louisiana, Michigan, New Jersey, and Massachusetts

| Age (Yrs) | Case Fatality Rate (%) |
|-----------|------------------------|
| 70+       | 19.2%                  |
| 50-69     | 3.7%                   |
| 30-49     | 0.8%                   |
| 0-29      | 0.3%                   |

#### **Pre-existing Cond