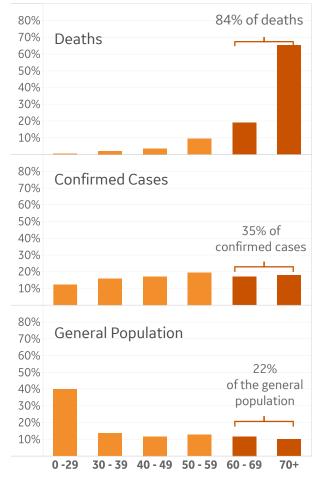

#### **Share of Fatalities in Select States**

#### **Case Study: New Orleans**

The population > 70 y/o in Louisiana are disproportionately represented in both the number of confirmed cases and deaths.