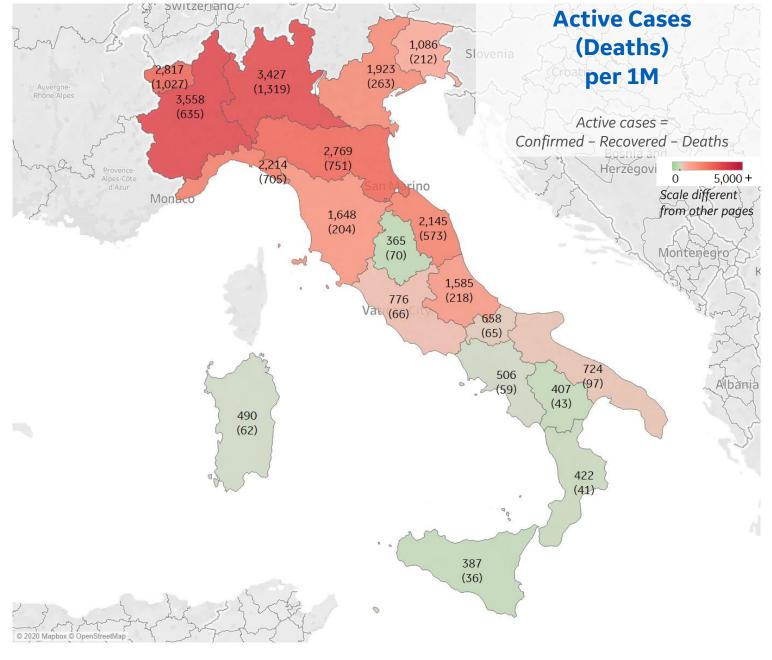

# Italy

#### **Per 1M in Region**

|              | Today  | Change |
|--------------|--------|--------|
| Active Cases | 1,751  | -0.6%  |
| Confirmed    | 39 new | +3%    |
| Deaths       | 7 new  | +3%    |
| Recovered    | 43 new | +4%    |

| Piemonte          | 3,558 |
|-------------------|-------|
| Lombardia         | 3,427 |
| Valle d'Aosta     | 2,817 |
| Emilia-Romagna    | 2,769 |
| Liguria           | 2,214 |
| Marche            | 2,145 |
| Veneto            | 1,923 |
| Trentino-Alto Adi | 1,704 |
| Toscana           | 1,648 |
| Abruzzo           | 1,585 |