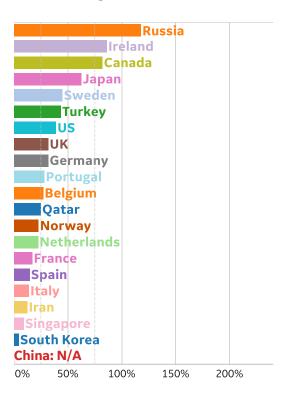

# Percent Change in Case Volume by Country

#### **Over Previous 7 days**

#### **Reported Recoveries**

<sup>\*</sup> Ireland shows a 11891% increase in recoveries due to batched reporting