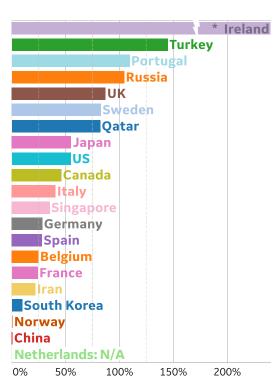

# Percent Change in Case Volume by Country

#### **Over Previous 7 days**

#### **Active Cases**