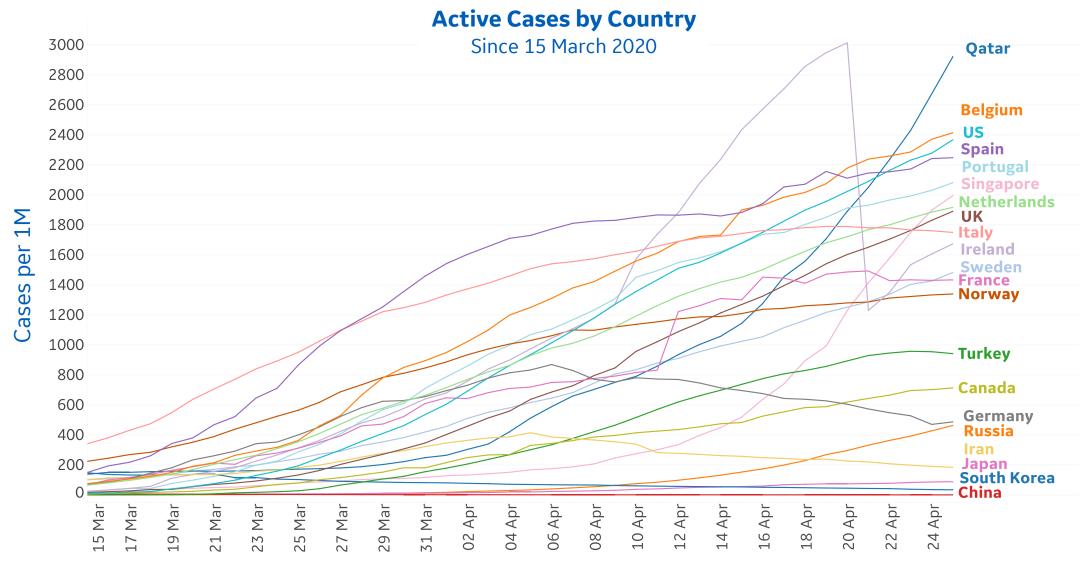

### **Trends in Active Cases**

| Qatar       | 2,922 |
|-------------|-------|
| Belgium     | 2,415 |
| Spain       | 2,249 |
| Portugal    | 2,083 |
| Netherlands | 1,918 |
| UK          | 1,892 |
| Italy       | 1,751 |
| Ireland     | 1,674 |
| Sweden      | 1,483 |
| France      | 1,434 |