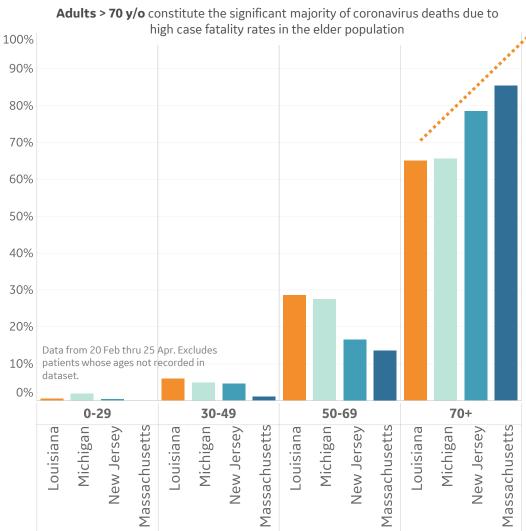

# Feature: Fatalities by Age in Select States

#### **Select Case Fatality Rates**

Early reported estimates of death rates among confirmed cases of coronavirus, by age. Table based on published data from Louisiana, Michigan, New Jersey, and Massachusetts

| Age (Yrs) | Case Fatality Rate (%) |
|-----------|------------------------|
| 70+       | 19.2%                  |
| 50-69     | 3.7%                   |
| 30-49     | 0.8%                   |
| 0-29      | 0.3%                   |

#### **Case Study: New Orleans**

The population > 70 y/o in Louisiana are disproportionately represented in both the number of confirmed cases and deaths.