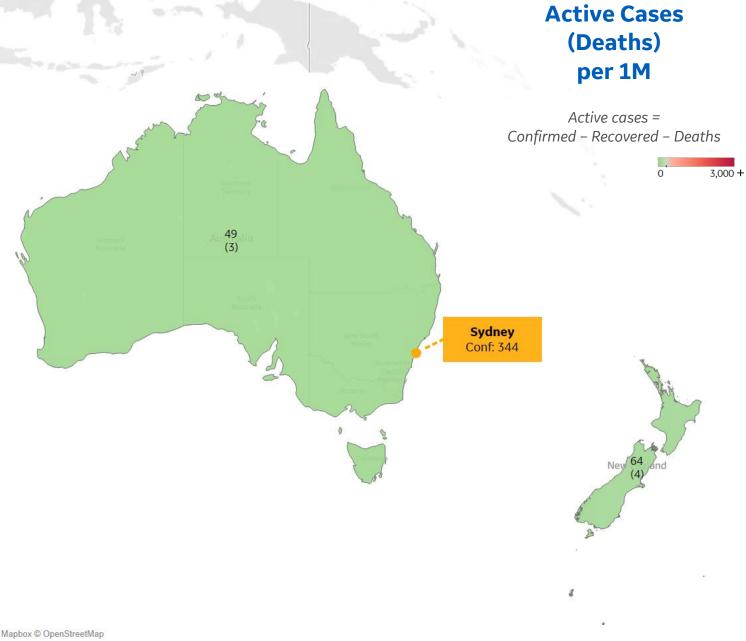

## Oceania

#### **Per 1M in Region**

|              | Today    | Change |
|--------------|----------|--------|
| Active Cases | 50       | -13%   |
| Confirmed    | 0.8 new  | +0.3%  |
| Deaths       | 0.03 new | +1%    |
| Recovered    | 8 new    | +4%    |

| New Zealand | 64 |
|-------------|----|
| Australia   | 49 |

<sup>\*</sup> Excludes regions with population < 1M