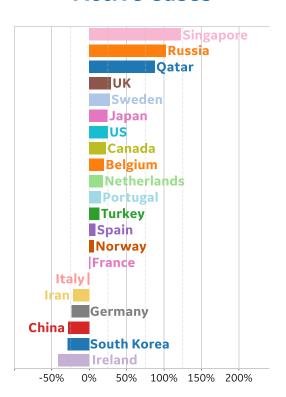

pan       | 89              | 3         | 0      | 1         | 105       | 3               | 13                 |
| South Korea | 35              | 0         | 0      | 2         | 209       | 5               | 170                |
| China       | 1               | 0         | 0      | 0         | 58        | 3               | 54                 |
| Total World | 243             | 11        | 1      | 4         | 375       | 26              | 106                |

**Worldwide,** reported deaths surpassed 200,000, or 0.003% of the population

Recovered cases in **Turkey** increased 55% in the last 3 days



### **Trends in Active Cases**







# **Fatality Rate over time by Country**







# Percent Change in Case Volume by Country



#### **Over Previous 7 days**

#### **Active Cases**



#### **Confirmed Cases**



#### **Reported Recoveries**



<sup>\*</sup> Ireland shows a 11891% increase in recoveries due to batched reporting

#### **Reported Deaths**





# Feature: Fatalities by Age in Select States



#### **Select Case Fatality Rates**

Early reported estimates of death rates among confirmed cases of coronavirus, by age. Table based on published data from Louisiana, Michigan, New Jersey, and Massachusetts

| Age (Yrs) | Case Fatality Rate (%) |
|-----------|------------------------|
| 70+       | 19.2%                  |
| 50-69     | 3.7%                   |
| 30-49     | 0.8%                   |
| 0-29      | 0.3%                   |

#### **Pre-existing Conditions: LA**

Percent of coronavirus deaths attributed to preexisting conditions in the state of Louisia