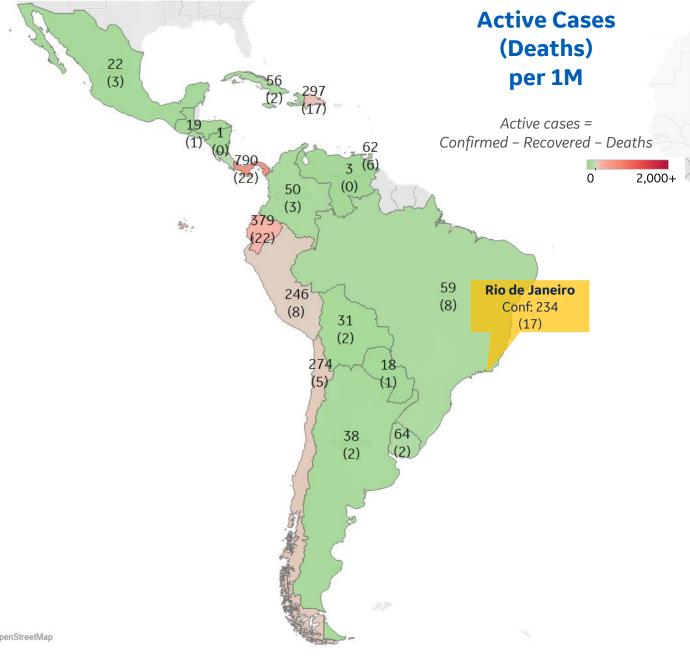

## **Latin & South America**

#### Per 1M in Region

|              | Today   | Change |
|--------------|---------|--------|
| Active Cases | 76      | -11%   |
| Confirmed    | 9 new   | +9%    |
| Deaths       | 0.6 new | +11%   |
| Recovered    | 18 new  | +92%   |

| Panama            | 790 |
|-------------------|-----|
| Ecuador           | 379 |
| Dominican Repub   | 297 |
| Chile             | 274 |
| Peru              | 246 |
| Costa Rica        | 109 |
| Uruguay           | 64  |
| Trinidad and Toba | 62  |
| Brazil            | 59  |
| Cuba              | 56  |

<sup>\*</sup> Excludes regions with population < 1M