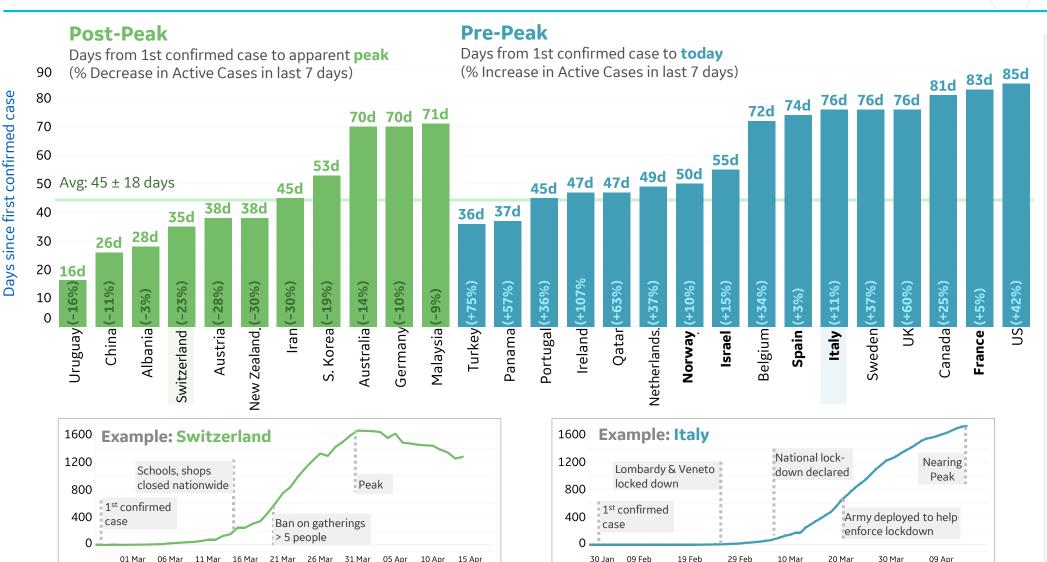

### **Feature: Time to Active Case Peak**

#### **Avg. Time to Peak**

 $45 \pm 18 \, d$ 

from 1st confirmed case to apparent peak in active cases

## Countries appear to be nearing peak

Italy

Norway

Spain

France

Israel

indicated by historical curves and low % increase in active cases

If not peaking, growth in active cases often slows around 45 d after
1st confirmed case

\* Filtered for countries with population > 1M and max active cases > 40 per 1M