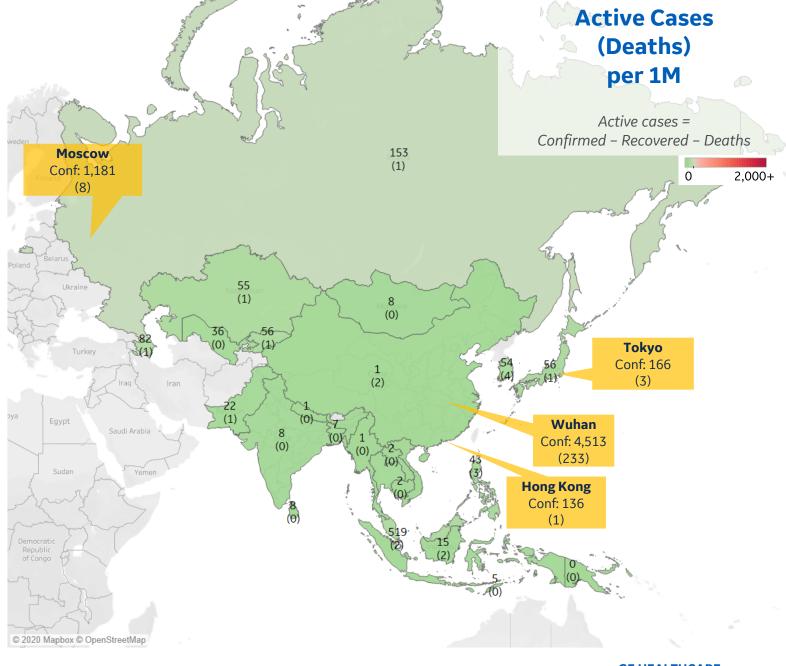

## Asia

#### **Per 1M in Region**

|              | Today    | Change |
|--------------|----------|--------|
| Active Cases | 16       | +9%    |
| Confirmed    | 2 new    | +4%    |
| Deaths       | 0.02 new | +2%    |
| Recovered    | 0.3 new  | +1%    |

| Singapore   | 519 |
|-------------|-----|
| Russia      | 153 |
| Azerbaijan  | 82  |
| Malaysia    | 72  |
| Japan       | 56  |
| Kyrgyzstan  | 56  |
| Kazakhstan  | 55  |
| South Korea | 54  |
| Philippines | 43  |
| Uzbekistan  | 36  |

<sup>\*</sup> Excludes regions with population < 1M