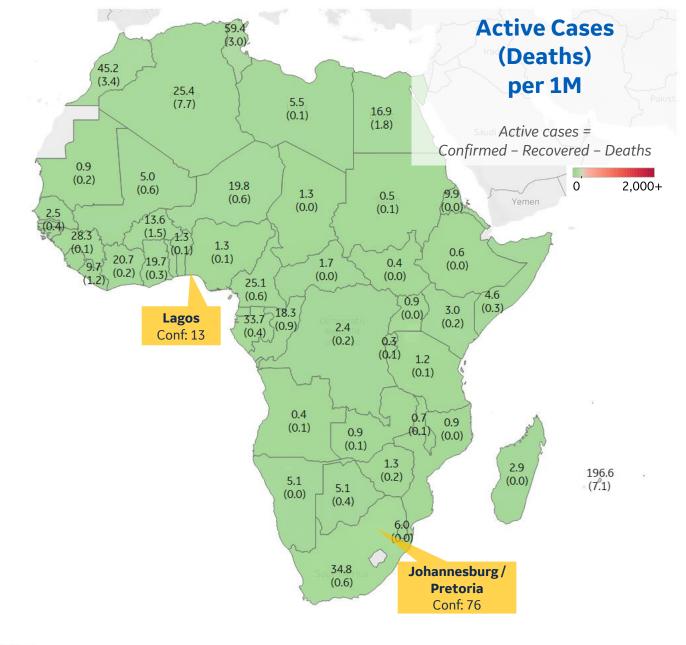

## **Africa**

#### **Per 1M in Region**

|              | Today    | Change |
|--------------|----------|--------|
| Active Cases | 10       | +6%    |
| Confirmed    | 1 new    | +6%    |
| Deaths       | 0.03 new | +4%    |
| Recovered    | 0.2 new  | +7%    |

| Mauritius         | 197 |
|-------------------|-----|
| Tunisia           | 59  |
| Morocco           | 45  |
| South Africa      | 35  |
| Gabon             | 34  |
| Equatorial Guinea | 34  |
| Guinea            | 28  |
| Algeria           | 25  |
| Cameroon          | 25  |
| Guinea-Bissau     | 22  |
|                   |     |

<sup>\*</sup> Excludes regions with population < 1M