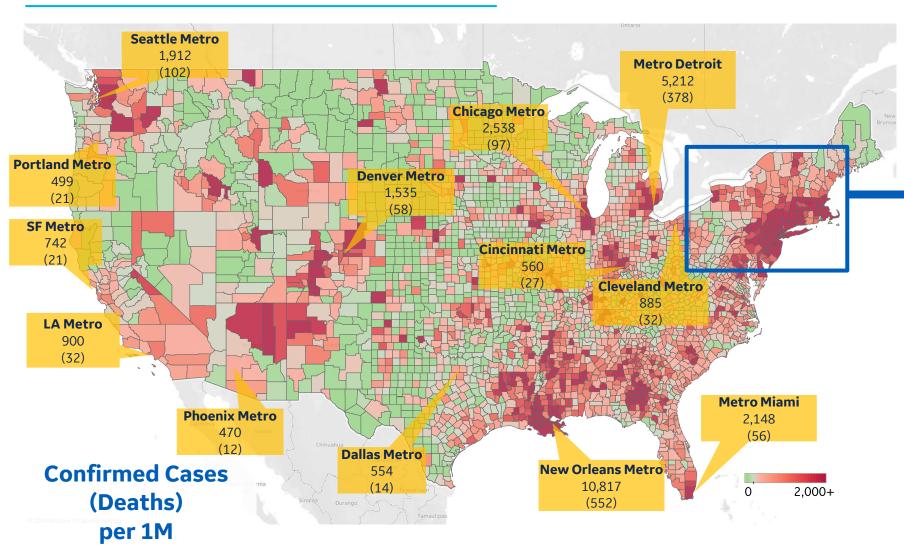

# **US by County & Metro Area**

| Counties* with Most Confirmed<br>Cases per 1M |    |        |  |
|-----------------------------------------------|----|--------|--|
| Nassau County                                 | NY | 19,688 |  |
| Suffolk County                                | NY | 15,931 |  |
| New York City**                               | NY | 14,190 |  |
| Wayne County                                  | MI | 7,171  |  |
| Philadelphia County                           | PA | 4,697  |  |
| Oakland County                                | MI | 4,434  |  |
| Middlesex County                              | MA | 4,145  |  |
| Cook County                                   | IL | 3,360  |  |
| Miami-Dade County                             | FL | 2,969  |  |
| King County                                   | WA | 2,051  |  |

\* Includes counties with ≥ 1M population and ≥ 800 confirmed cases

\*\* New York City counties aggregated into one reporting area