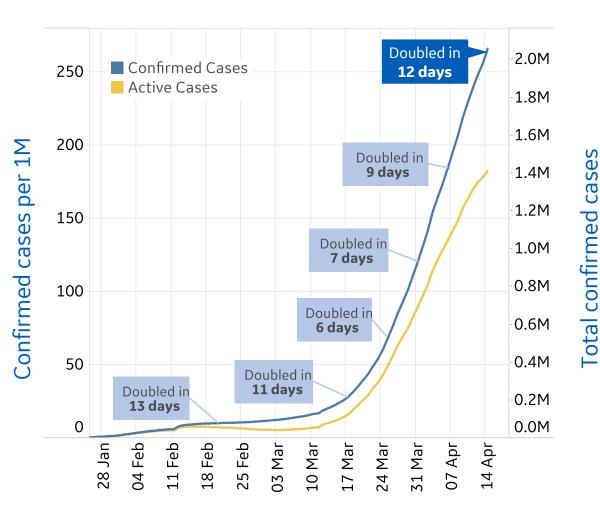

### **Global Confirmed & Active Cases**

#### **Trend since 22 Jan**

**Today per 1M** 

Active cases = Confirmed - Recovered - Deaths

| Per 1M:      | Today  | Change |
|--------------|--------|--------|
| Active Cases | 182    | +3%    |
| Confirmed    | 10 new | +4%    |
| Deaths       | 1 new  | +7%    |
| Recovered    | 5 new  | +8%    |

Worldwide, confirmed cases surpassed 2M (2,056,054)

In the last 5 days, active case volume in **Turkey** increased by 50%