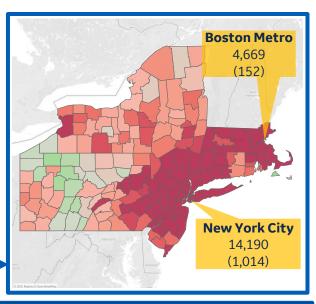

# **US by County & Metro Area**

| Counties* with Most Confirmed<br>Cases per 1M |    |        |  |
|-----------------------------------------------|----|--------|--|
| Nassau County                                 | NY | 19,688 |  |
| Suffolk County                                | NY | 15,931 |  |
| New York City**                               | NY | 14,190 |  |
| Wayne County                                  | MI | 7,171  |  |
| Philadelphia County                           | PA | 4,697  |  |
| Oakland County                                | MI | 4,434  |  |
| Middlesex County                              | MA | 4,145  |  |
| Cook County                                   | IL | 3,360  |  |
| Miami-Dade County                             | FL | 2,969  |  |
| King County                                   | WA | 2,051  |  |

\* Includes counties with ≥ 1M population and ≥ 800 confirmed cases

\*\* New York City counties aggregated into one reporting area