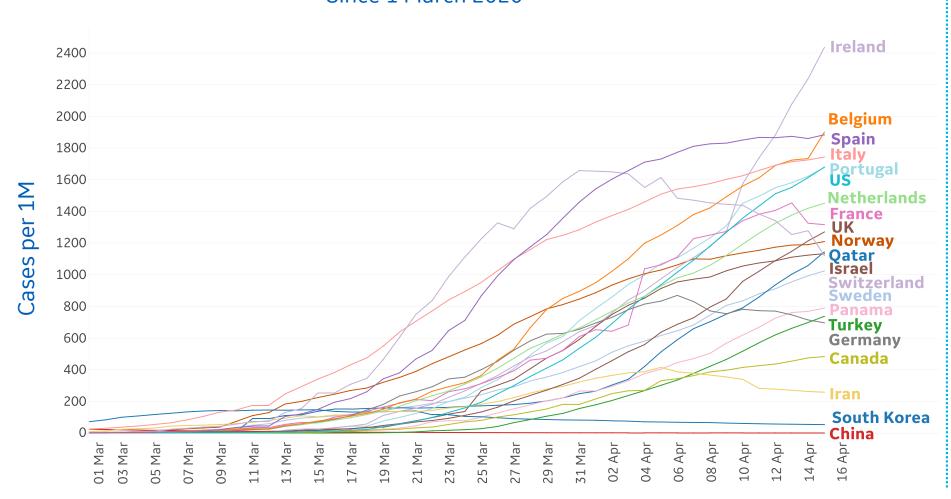

### **Trends in Active Cases**

Worldwide, confirmed cases surpassed 2M (2,056,054)

In the last 5 days, active case volume in **Turkey** increased by 50%