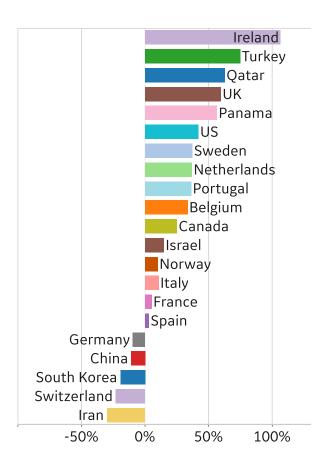

# **% Change in Active Cases**Over Previous 7 Days

Worldwide, confirmed cases surpassed 2M (2,056,054)

In the last 5 days, active case volume in **Turkey** increased by 50%