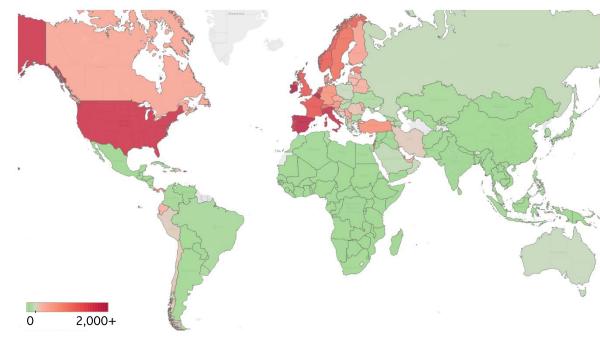

### **Global Confirmed & Active Cases**



#### **Trend since 22 Jan**



**Today per 1M** 

Active cases = Confirmed - Recovered - Deaths



| Per 1M:      | Today  | Change |
|--------------|--------|--------|
| Active Cases | 182    | +3%    |
| Confirmed    | 10 new | +4%    |
| Deaths       | 1 new  | +7%    |
| Recovered    | 5 new  | +8%    |



# **Global Summary**



| Volume      | e               | Today     |        | Total     | since 2            | 2 Jan           |                    |
|-------------|-----------------|-----------|--------|-----------|--------------------|-----------------|--------------------|
|             | Active<br>Cases | Confirmed | Deaths | Recovered | Total<br>Confirmed | Total<br>Deaths | Total<br>Recovered |
| US          | 555,928         | 28,680    | 2,494  | 4,333     | 636,350            | 28,326          | 52,096             |
| Italy       | 105,418         | 2,667     | 578