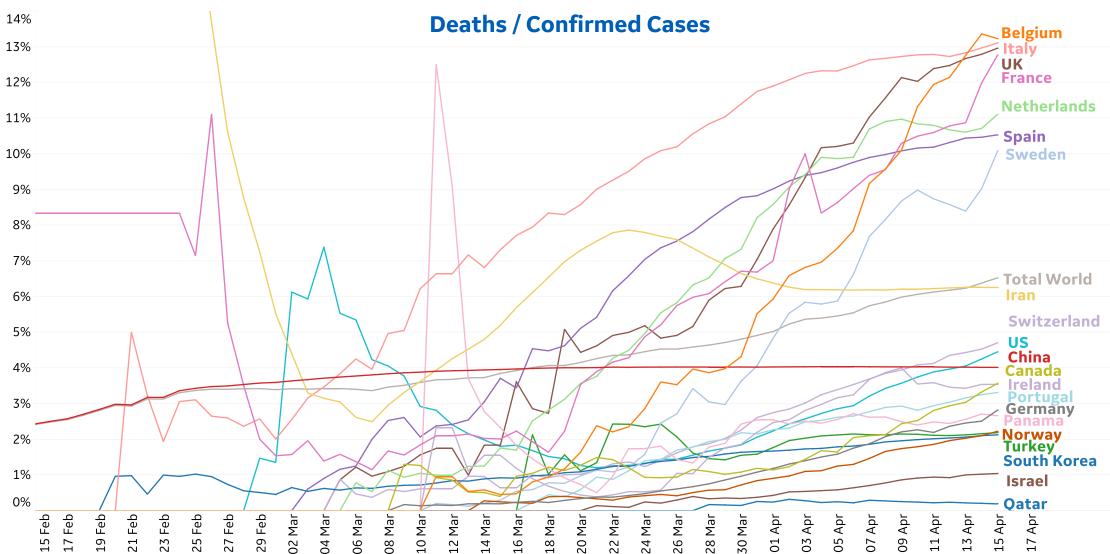

| 258             | 18        | 1      | 21                 | 909                | 57              | 594                |
| South Korea | 54              | 1         | 0      | 2                  | 207                | 4               | 149                |
| China       | 1               | 0         | 0      | 0                  | 58                 | 2               | 54                 |
| Total World | 182             | 10        | 1      | 5                  | 266                | 17              | 66                 |

Worldwide, confirmed cases surpassed 2M (2,056,054)

In the last 5 days, active case volume in **Turkey** increased by 50%



### **Trends in Active Cases**







# **% Change in Active Cases**Over Previous 7 Days





# **Fatality Rate over time by Country**







### **Feature: Time to Active Case Peak**





#### **Avg. Time to Peak**

 $45 \pm 18 \, d$ 

from 1st confirmed case to apparent peak in active cases

## Countries appear to be nearing peak

Italy

Norway

Spain

France

Israel

indicated by historical curves and low % increase in active cases

If not peaking, growth in active cases often slows around 45 d after
1st confirmed case

\* Filtered for countries with population > 1M and max active cases > 40 per 1M



# **Europe & Middle East**

#### **Per 1M in Region**

|              | Today  | Change |
|--------------|--------|--------|
| Active Cases | 725    | +2%    |
| Confirmed    | 37 new | +3%    |
| Deaths       | 5 new  | +6%    |
| Recovered    | 19 new | +6%    |

| Ireland     | 2,436 |
|-------------|-------|
| Belgium