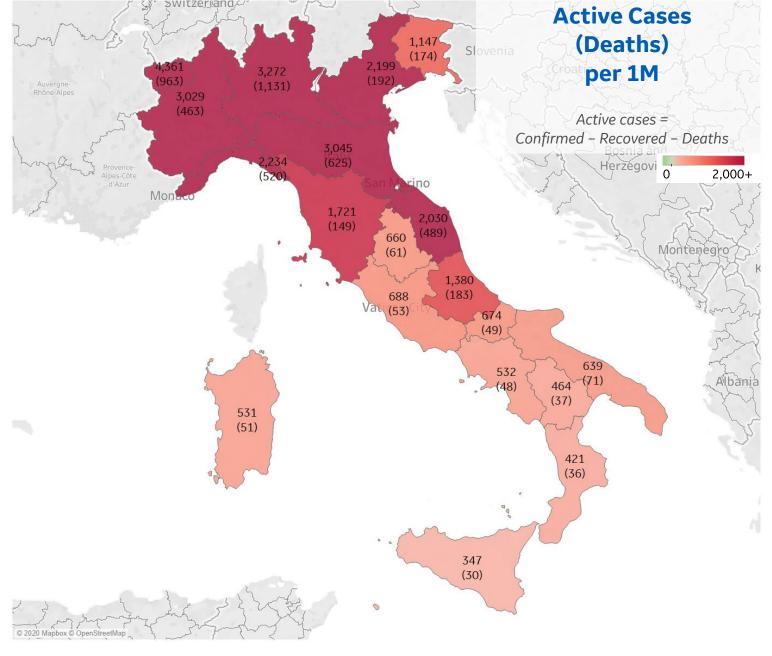

# Italy

#### **Per 1M in Region**

|              | Today  | Change |
|--------------|--------|--------|
| Active Cases | 1,744  | +1%    |
| Confirmed    | 44 new | +4%    |
| Deaths       | 10 new | +7%    |
| Recovered    | 16 new | +8%    |

| Lombardia         | 3,272 |
|-------------------|-------|
| Emilia-Romagna    | 3,045 |
| Piemonte          | 3,029 |
| Liguria           | 2,234 |
| Veneto            | 2,199 |
| Marche            | 2,030 |
| Trentino-Alto Adi | 1,962 |
| Toscana           | 1,721 |
| Sudtirol          | 1,470 |
| Abruzzo           | 1,380 |