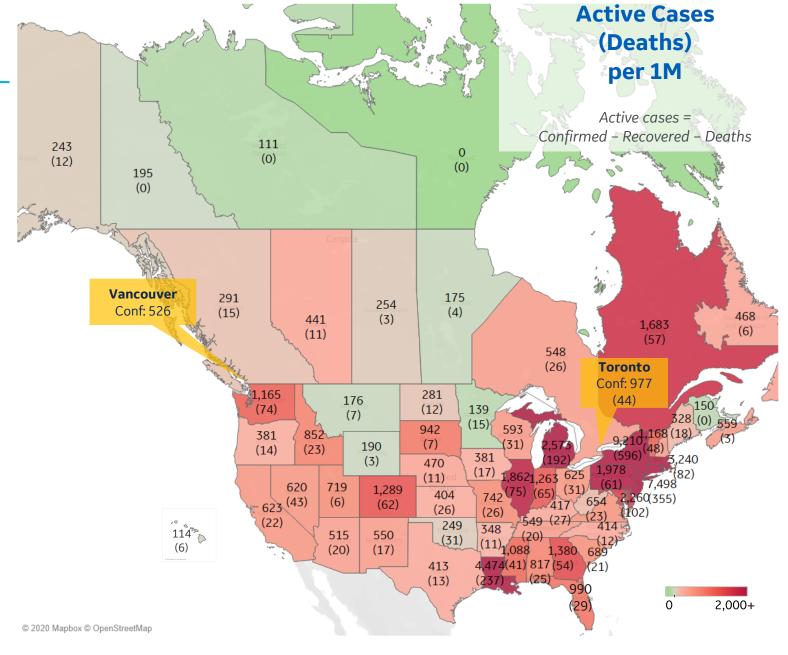

### **US & Canada**

#### **Per 1M in Region**

|              | Today  | Change |
|--------------|--------|--------|
| Active Cases | 1,557  | +4%    |
| Confirmed    | 81 new | +5%    |
| Deaths       | 7 new  | +10%   |
| Recovered    | 14 new | +9%    |

| New York      | 9,210 |
|---------------|-------|
| New Jersey    | 7,498 |
| Louisiana     | 4,474 |
| Massachusetts | 4,074 |
| Connecticut   | 3,877 |
| Rhode Island  | 3,240 |
| Michigan      | 2,573 |
| DC            | 2,260 |
| Pennsylvania  | 1,978 |
| Illinois      | 1,862 |