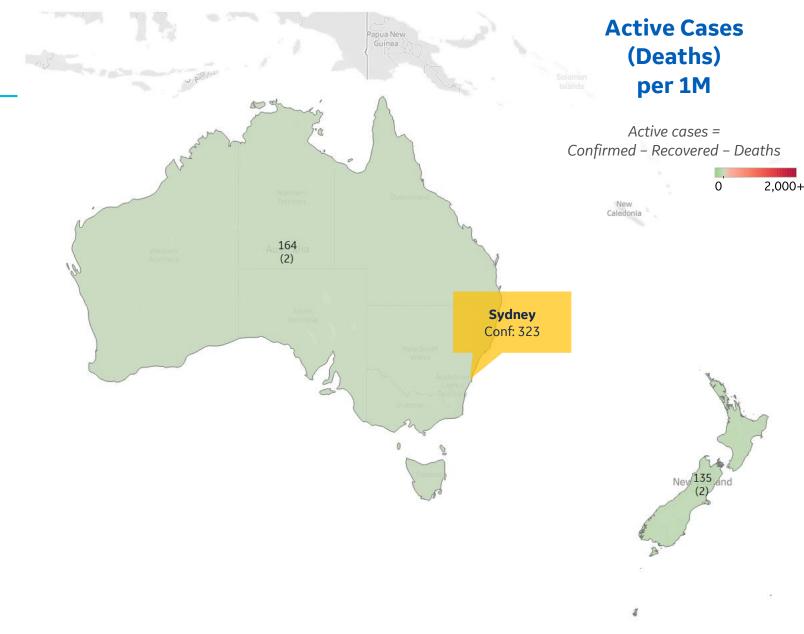

## **Oceania**

#### **Per 1M in Region**

|              | Today    | Change |
|--------------|----------|--------|
| Active Cases | 156      | -1%    |
| Confirmed    | 1 new    | +1%    |
| Deaths       | 0.03 new | +1%    |
| Recovered    | 3 new    | +4%    |

| Australia   | 164 |
|-------------|-----|
| New Zealand | 135 |

<sup>\*</sup> Excludes regions with population < 1M

<sup>\*</sup> Excludes regions with population < 1M