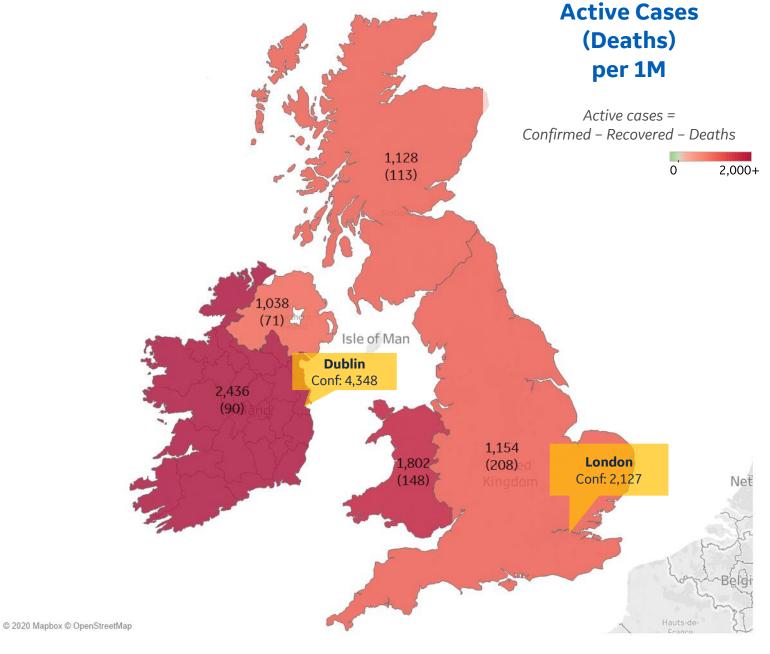

## **UK & Ireland**

#### **Per 1M in Region**

|              | Today  | Change |
|--------------|--------|--------|
| Active Cases | 1,349  | +5%    |
| Confirmed    | 78 new | +5%    |
| Deaths       | 11 new | +6%    |
| Recovered    | 1 new  | +28%   |

| Ireland          | 2,436 |
|------------------|-------|
| Wales            | 1,802 |
| England          | 1,154 |
| Scotland         | 1,128 |
| Northern Ireland | 1,038 |