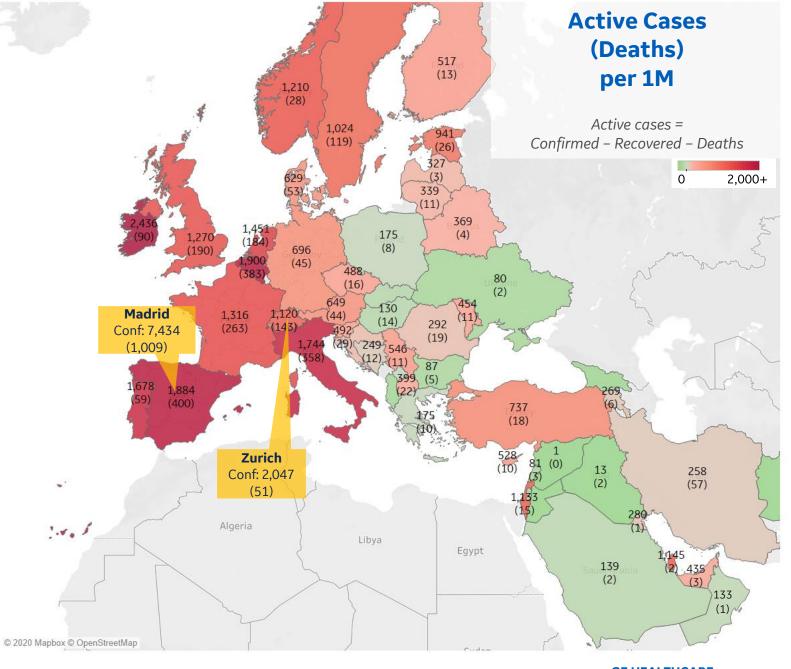

# **Europe & Middle East**

#### **Per 1M in Region**

|              | Today  | Change |
|--------------|--------|--------|
| Active Cases | 725    | +2%    |
| Confirmed    | 37 new | +3%    |
| Deaths       | 5 new  | +6%    |
| Recovered    | 19 new | +6%    |

| Ireland     | 2,436 |
|-------------|-------|
| Belgium     | 1,900 |
| Spain       | 1,884 |
| Italy       | 1,744 |
| Portugal    | 1,678 |
| Netherlands | 1,451 |
| France      | 1,316 |
| UK          | 1,270 |
| Norway      | 1,210 |
| Qatar       | 1,145 |